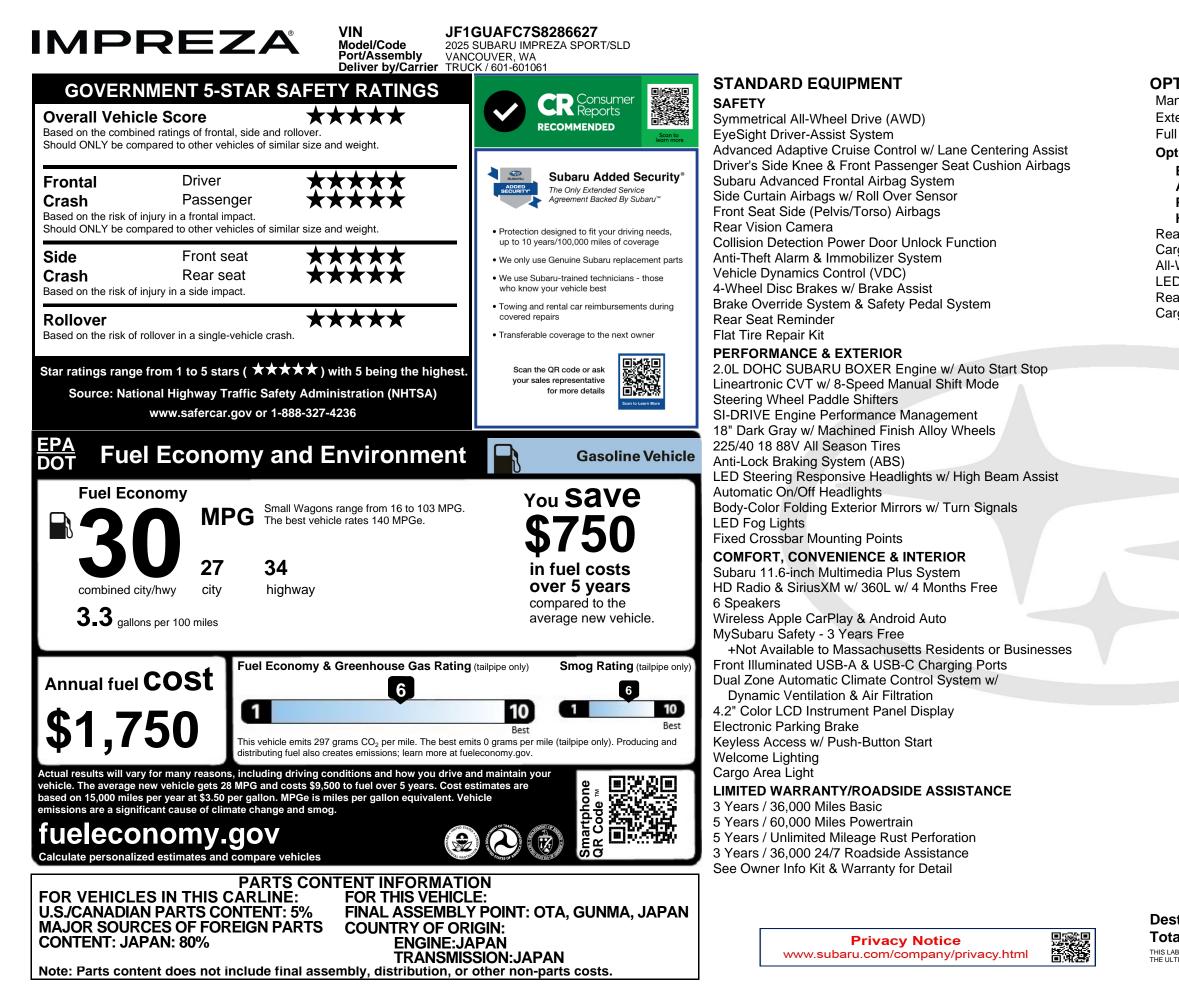

## OPTIONAL EQUIPMENT AND OTHER ITEMS Manufacturer's Suggested Retail Price \$26,360.00 Exterior Color: Magnetite Gray Metallic Full Tank of Gas INCLD \$1.900.00 **Option Package: 23** Blind-Spot Detection & Rear Cross-Traffic Alert System Automatic Emergency Steering Power Moonroof Heated Seats, Wipers, and Exterior Mirrors Rear Seatback Protector \$155.00 Cargo Tray \$145.00

All-Weather Floor Liners\$145.00LED Upgrade\$135.00Rear Bumper Applique\$116.00Cargo Net\$67.00

## Destination and Delivery Total Suggested Retail Price

\$1,170.00 \$30,193.00

THIS LABEL HAS BEEN APPLIED PURSUANT TO FEDERAL LAW, DO NOT REMOVE OR ALTER PRIOR TO THE DELIVERY TO THE ULTIMATE PURCHASER.